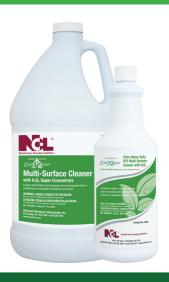

### **USES:**

- GROUT CLEANING
- Surface Deodorization
- Degreasing
- Any water washable surface
- Mop and Bucket Cleaning
- CARPET CLEANING & SPOTTING
- Automatic Scrubber Cleaning

- Free Rinsing
- Streak Free
- Biodegradable
- pH Neutral in-use dilution
- Powerful H<sub>2</sub>O<sub>2</sub> formulation
  - Removes grease easily

- Simple, Easy to Use
- 2 gal. /minute flow rate
- Fill trigger sprayers, buckets, automatic scrubbers
- Economical

Distributed By:

**World Class Cleaning Solutions®** 

Philadelphia, PA 19123 USA (800) NAT-CHEM • (215) 922-1200 info@nclonline.com • www.nclonline.com