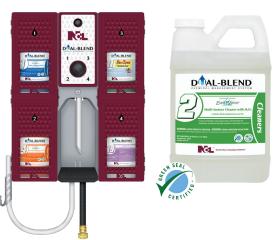

## Multi-Surface Cleaner with H2O2 Super Concentrate

# Multi-Surface Cleaner with H<sub>2</sub>O<sub>2</sub> Super Concentrate

- TABLE TOPS
- STAINLESS STEEL
- BATHROOM CLEANING
- Counter tops
- GLASS CLEANING
- KITCHEN CLEANING

### **USES:**

- GROUT CLEANING
- Surface Deodorization
- Degreasing
- Any water washable surface
- Mop and Bucket Cleaning
- CARPET CLEANING & SPOTTING
- Automatic Scrubber Cleaning

- Free Rinsing
- Streak Free
- Biodegradable
- pH Neutral in-use dilution
- Powerful H<sub>2</sub>O<sub>2</sub> formulation
  - Removes grease easily

- Simple, Easy to Use
- 2 gal. /minute flow rate
- Fill trigger sprayers, buckets, automatic scrubbers
- Economical

Distributed By:

**World Class Cleaning Solutions®** 

Philadelphia, PA 19123 USA (800) NAT-CHEM • (215) 922-1200 info@nclonline.com • www.nclonline.com