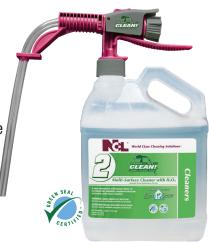

## Multi-Surface Cleaner with H2O2 Super Concentrate

# Multi-Surface Cleaner with H<sub>2</sub>O<sub>2</sub> Super Concentrate

- TABLE TOPS
- STAINLESS STEEL
- BATHROOM CLEANING
- Counter tops
- GLASS CLEANING
- KITCHEN CLEANING

### **USES:**

- GROUT CLEANING
- Surface Deodorization
- Degreasing
- Any water washable surface
- Mop and Bucket Cleaning
- CARPET CLEANING & SPOTTING
- Automatic Scrubber Cleaning

- Free Rinsing
- Streak Free
- Biodegradable
- pH Neutral in-use dilution
- Powerful H<sub>2</sub>O<sub>2</sub> formulation
  - Removes grease easily

- Simple, Easy to Use
- 2 gal. /minute flow rate
- Fill trigger sprayers, buckets, automatic scrubbers
- Economical

Distributed By:

**World Class Cleaning Solutions®** 

Philadelphia, PA 19123 USA (800) NAT-CHEM • (215) 922-1200 info@nclonline.com • www.nclonline.com